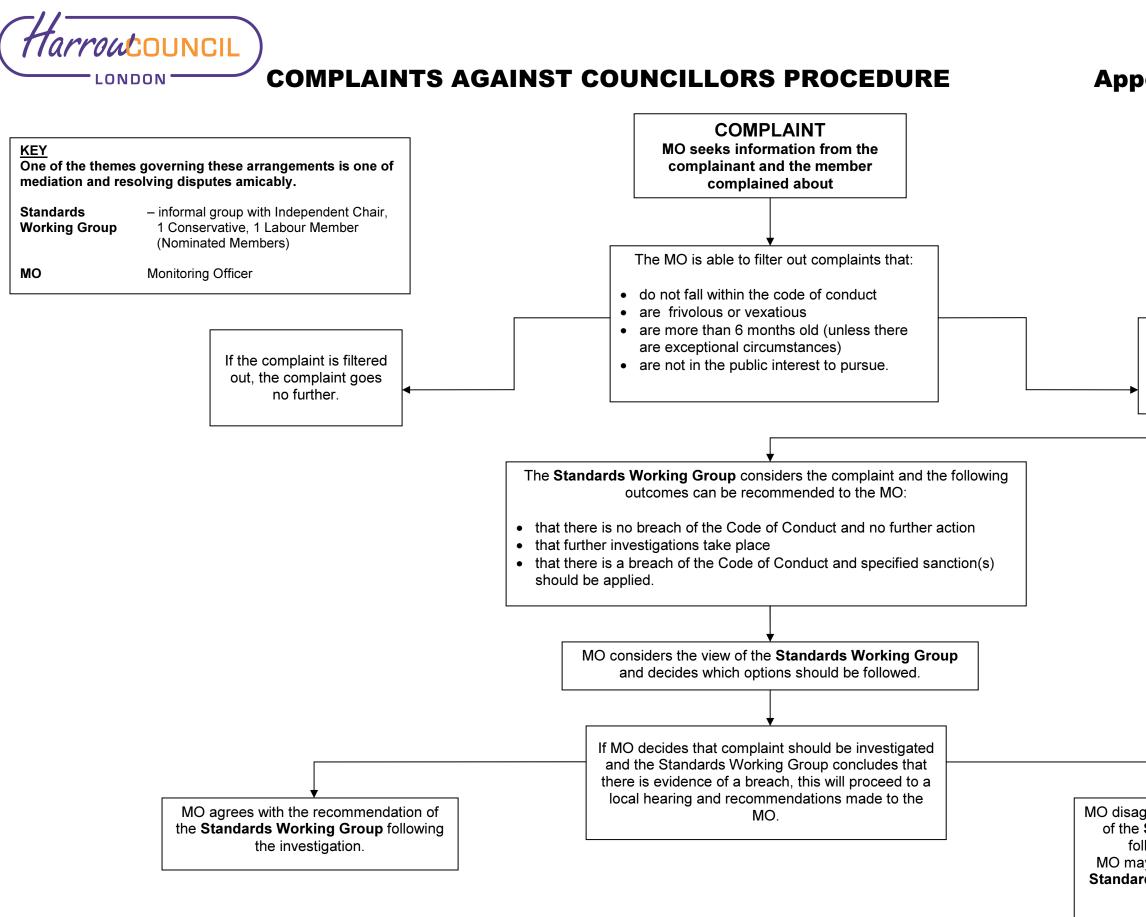

## **Appendix 1**

If the complaint is not filtered out, the complaint proceeds to the **Standards Working Group**.

MO disagrees with the recommendation of the **Standards Working Group** following the investigation. MO may refer the matter back to the **Standards Working Group** for further consideration.

43

If after further consideration by the **Standards Working Group**, the MO still disagrees, he/she may make a decision or refer the matter to the **Governance**, **Audit**, **Risk Management and Standards Committee** for decision.